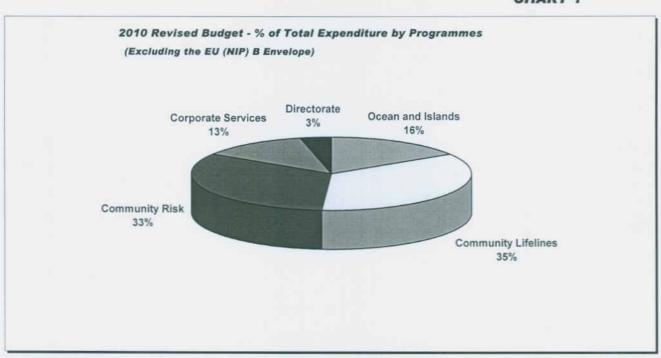

#### CHART 1

The Regular Budget (RB) represents 11 % of the total budget, whilst the Regular/Extra Budget (RXB) represents 1 % and Extra Budget (XB) represents 88% of the total budget. The 2010 revised budget shows a decrease of 29.5% over the 2009 Approved Budget and a decrease of 39.4% over the 2009 Revised Budget.