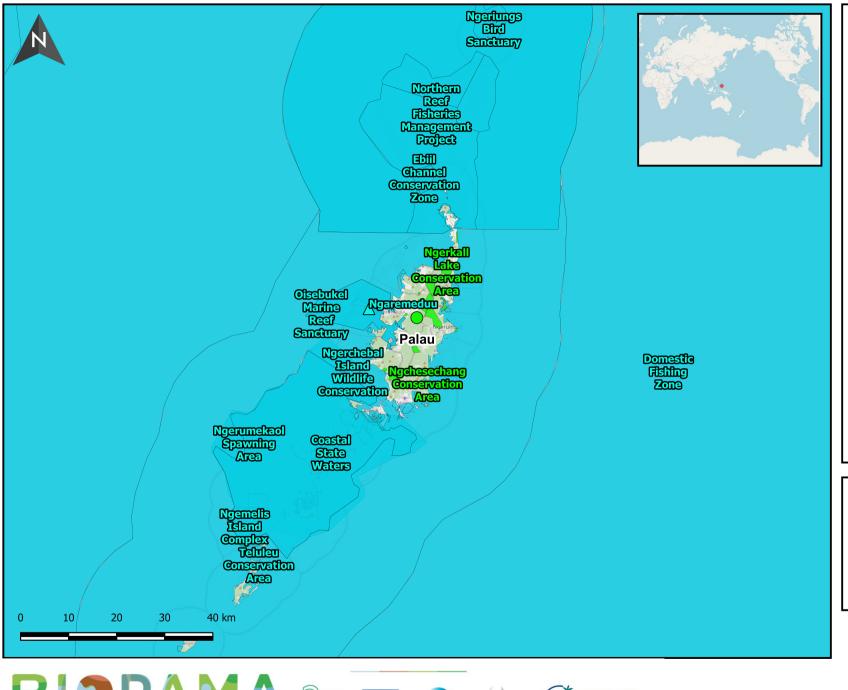

**Marine Protected Areas** 

**Terrestrial Protected Areas** 

**Marine Protected Areas** 

**Terrestrial Protected Areas** 

**Exclusive Economic Zones** 

**Project: Palau Protected Areas** Pacific Islands Protected Area Portal Scale: 1:791.892

Date Accessed: 2020-11-06 For more information please visit: https://pipap.sprep.org/country/pw