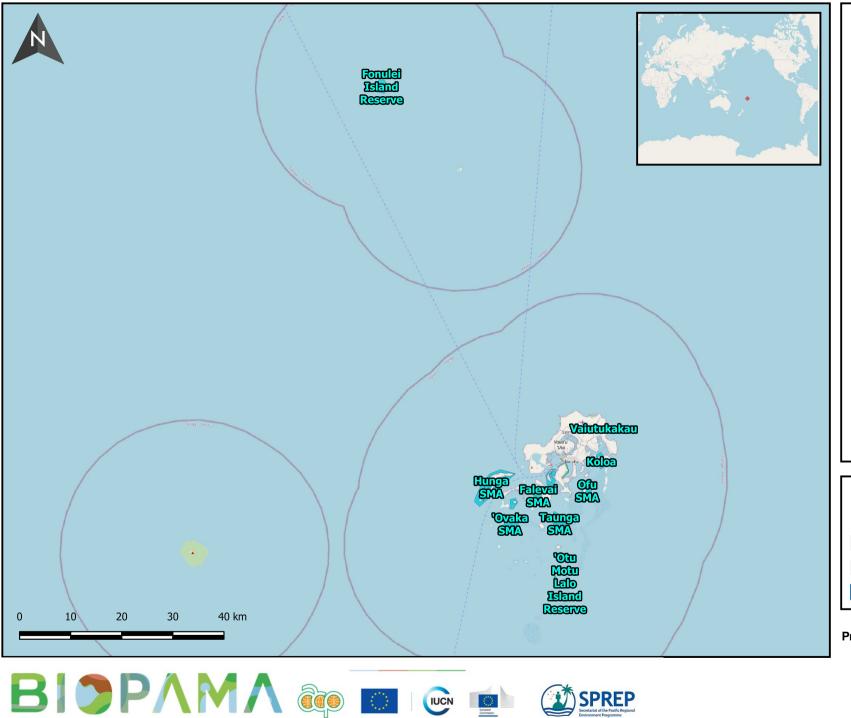

Marine Protected Areas

Terrestrial Protected Areas

Marine Protected Areas

Terrestrial Protected Areas

Exclusive Economic Zones

Project: Vava'u Group, Tonga Protected Areas Pacific Islands Protected Area Portal Scale: 1:739.476